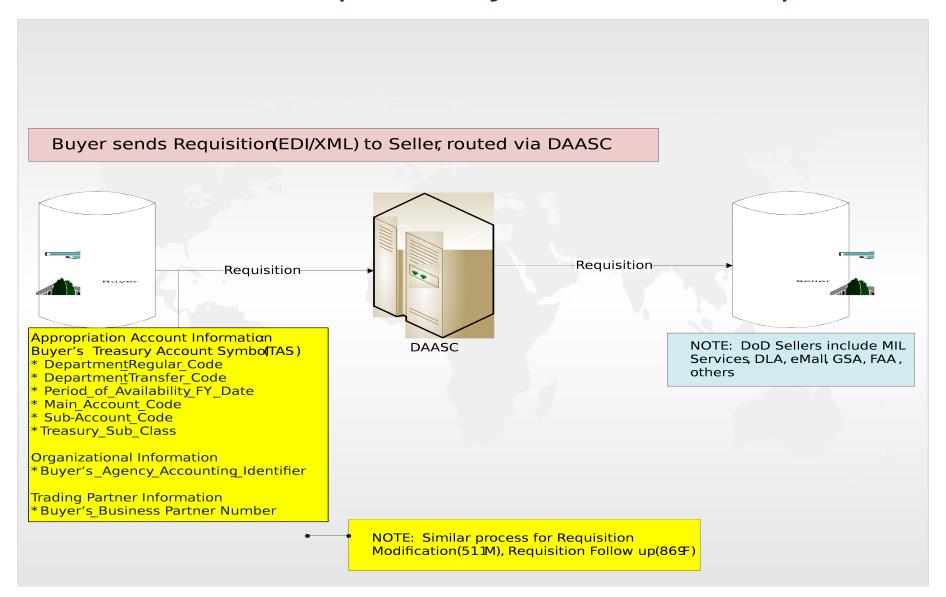

# Process #1 Step 1 - Buyer submits Requisition

# Pass delineated SFIS data elements in the required transactions

#### **PROS**

- Allows for Financial Data Visibility at Transaction level
- Enables ERPs to transfer funds directly through Treasury
- Utilizes full capability of ERP
  - System generated accounting data automatically
- Enables accurate accounting at transaction level for streamlined reconciliations and eliminations